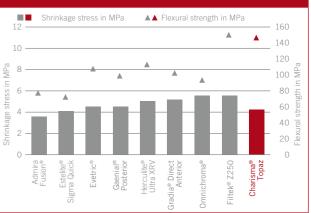

### ACKNOWLEDGED DURABILITY THANKS TO THE UNIQUE TCD MATRIX.

Charisma Topaz ONE Shade comes with the unique TCD matrix from Kulzer and an optimised nano-hybrid filler system. It entails the unique combination of high flexural strength and low shrinkage stress the TCD-composites are known for – physical properties that have been tested and well-documented in clinical studies.

Why is that remarkable?

- Long-lasting restorations: Restoration fractures and secondary caries are the main reasons for filling failures. Charisma Topaz minimises both risks thanks to the exceptional TCD matrix and the optimised nano-hybrid filler system.
- Assured biocompatibility: The unique TCD matrix equally ensures that Charisma Topaz ONE Shade is entirely free of Bis-GMA and BPA-related monomers.

#### Excellent mechanical characteristics

Source: Kulzer R&D, Wehrheim, Germany. Unpublished data. Documentation available.

Estelite® Sigma Quick is a trademark of Tokuyama Dental Corporation Inc. - Herculite®, XRV Ultra<sup>™</sup> is a trademark of Kerr Corporation - Filtek® is a trademark of 3M Company - Admira Fusion® is a trademark of Voco GmbH - Evetric® is a trademark of Ivoclar Vivadent AG - Gradia® Direct Anterior is a trademark of GC Corporation - Omnichroma® is a trademark of Tokuyama Corporation