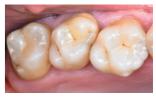

Charisma Topaz ONE Shade also has a high radiopacity ensuring a reliable diagnosis. Source: Prof. C.-P. Ernst, Mainz, Germany

Excavated cavity with pulp capping. Case by: Dr. Marco Veneziani

The restoration matches perfectly into the tooth structure as well as to both neighboring teeth.