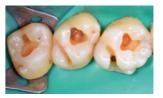

#### Occlusal cavities in different shaded artificial teeth filled with Charisma Topaz ONE Shade.