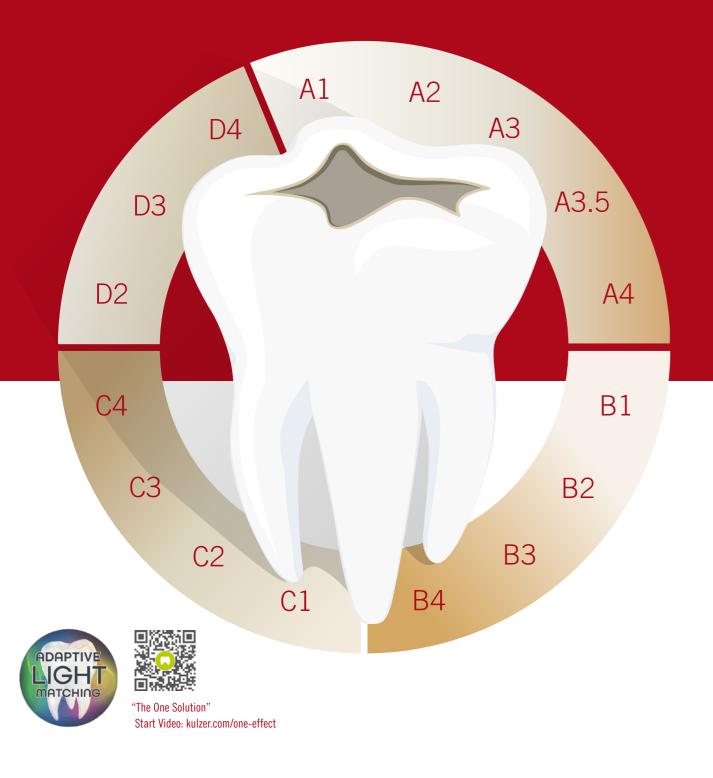

## ONE Shade For All

### ONE SHADE FOR ALL – THANKS TO THE AMAZING ADAPTIVE LIGHT MATCHING:

Charisma Topaz ONE Shade determines the shade of the restoration by absorbing the lightwaves that are reflected by the surrounding tooth shade.

#### Occlusal cavities in different shaded artificial teeth filled with Charisma Topaz ONE Shade.