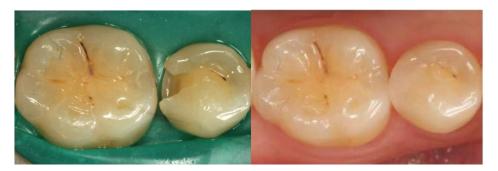

• Always grab the right shade: With the incredible shadematching properties of Charisma Bulk Flow ONE the restoration becomes invisible by blending into the surrounding dentition.

• Efficient handling: Cavities are filled quickly and easily with increments of up to 4 mm without the need for an additional capping layer.

• Long-lasting restorations: Good margin adaptation = tight margins, low shrinkage stress, high flexural strength and high wear resistance ensure durable restorations that withstand the high mastication load in the posterior region.

#### What makes **Charisma Bulk Flow ONE** *unique*?

It is the first flowable bulk fill composite that can be used without additional capping.

Source: Prof. Dr. Claus-Peter Ernst, Mainz Germany

Light-curing times and maximum layer thickness **Charisma Bulk Flow ONE**: