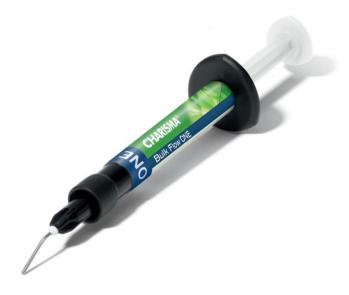

## **Charisma Bulk Flow ONE**

### Selling units & pricing: Refills and Value-Packs

| Charisma Bulk Flow ONE - Refills |                                      |                                           | Recommended retail price              |
|----------------------------------|--------------------------------------|-------------------------------------------|---------------------------------------|
| 66094725                         | CHARISMA BULK FLOW ONE<br>SYR 1 x 2G | 1 x 2g syringe<br>5 x cannulas<br>1 x IFU | 29,90 € <b>Purchase price</b> 20.03 € |