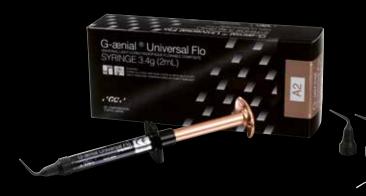

#### G-ænial Universal Flo

1x3.4g (2mL), 20 Dispensing Tips III Plastic, 1 light-protective cover

Available in 15 shades and three levels of translucency: Standard shades: BW, A1, A2, A3, A3.5, A4, B1, B2, B3, C3, CV Inside shades: AO2, AO3 Outside shades: JE, AE

Dispensing tips III Plastic refill (30 pieces) Dispensing tips III Needle refill (30 pieces)