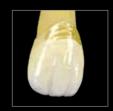

ime.

# Injectable... yet truly aesthetic

#### from the smallest Class V to the largest Class II

Another strength of G-ænial Universal Flo is that it successfully unites **perfect adaptation** with a great **stability**, which allows an easy build-up of anatomical forms.

Its unique **self-polishing ability**, together with excellent colour adaptation and gloss retention ensure invisible and durable restorations to your patients, while offering you the **easy handling** you are looking for.

The wide range of shades in three translucency levels promises unlimited possibilities to suit your most challenging cases!





in the syringe is lower than 0,1mL

# Injectable... yet genuinely stackable





# Injectable... yet really universal

#### for all cavity indications - and more!











Class I, II, III, IV, V cavities

Splinting and MI cavities

Now also indicated for chairside indirect technique!







#### G-ænial Universal Flo

1x3.4g (2mL), 20 Dispensing Tips III Plastic, 1 light-protective cover

Available in 15 shades and three levels of translucency: Standard shades: BW, A1, A2, A3, A3.5, A4, B1, B2, B3, C3, CV Inside shades: AO2, AO3 Outside shades: JE, AE

Dispensing tips III Plastic refill (30 pieces) Dispensing tips III Needle refill (30 pieces)

# Standard shades BW A1 A2 A3 A3.5





#### GC EUROPE N.V.

Head Office Researchpark Haasrode-Leuven 1240 Interleuvenlaan 33 B-3001 Leuven

Tel. +32.16.74.10.00 Fax. +32.16.40.48.32 info.gce@gc.dental https://europe.gc.dental

#### GC UNITED KINGDOM Ltd.

Coopers Court Newport Pagnell Buckinghamshire MK16 8JS Unit