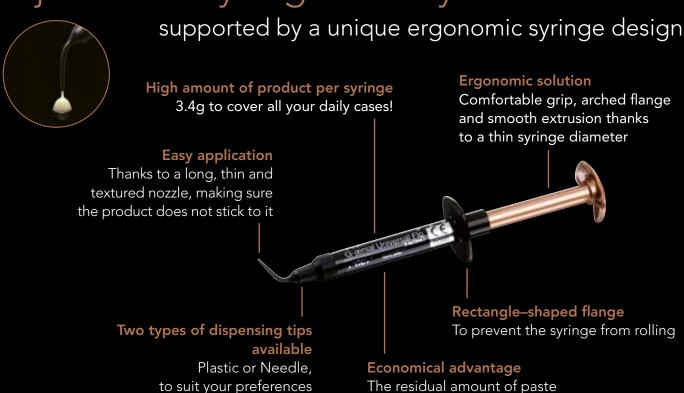

The wide range of shades in three translucency levels promises unlimited possibilities to suit your most challenging cases!

in the syringe is lower than 0,1mL

Dispensing tips III Plastic refill (30 pieces) Dispensing tips III Needle refill (30 pieces)