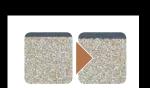

#### thanks to the latest filler technology from GC

The ultra-fine Strontium particles in G-ænial Universal Flo have been selected with a high translucency to guarantee a **high level of aesthetics**. Its high acid resistance and **radiopacity** provide durability and easy follow-up. Additionally, GC developed a proprietary silanation treatment leading to a homogeneous dispersion of fillers and a stronger adhesion between the glass particles and the resin matrix – for an exceptional strength and wear resistance! This unique composition, combined with a high filler load will ensure **durable restorations with a long-lasting polish**.

A unique filler technology: 200nm Strontium glass particles homogeneously dispersed in the matrix SEM image (x2000)\*