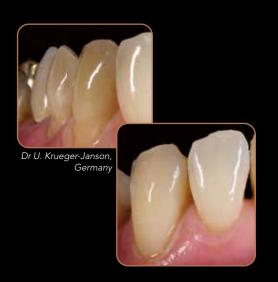

# Injectable... yet truly aesthetic

#### from the smallest Class V to the largest Class II

Another strength of G-ænial Universal Flo is that it successfully unites **perfect adaptation** with a great **stability**, which allows an easy build-up of anatomical forms.

Its unique **self-polishing ability**, together with excellent colour adaptation and gloss retention ensure invisible and durable restorations to your patients, while offering you the **easy handling** you are looking for.