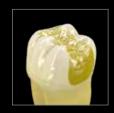

# Injectable... yet truly aesthetic

#### from the smallest Class V to the largest Class II

Another strength of G-ænial Universal Flo is that it successfully unites **perfect adaptation** with a great **stability**, which allows an easy build-up of anatomical forms.

Its unique **self-polishing ability**, together with excellent colour adaptation and gloss retention ensure invisible and durable restorations to your patients, while offering you the **easy handling** you are looking for.

The wide range of shades in three translucency levels promises unlimited possibilities to suit your most challenging cases!

in the syringe is lower than 0,1mL