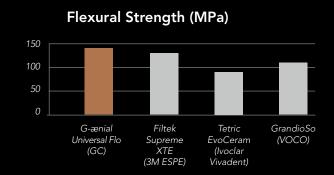

# Injectable... yet incredibly strong

#### thanks to the latest filler technology from GC

The ultra-fine Strontium particles in G-ænial Universal Flo have been selected with a high translucency to guarantee a **high level of aesthetics**. Its high acid resistance and **radiopacity** provide durability and easy follow-up. Additionally, GC developed a proprietary silanation treatment leading to a homogeneous dispersion of fillers and a stronger adhesion between the glass particles and the resin matrix – for an exceptional strength and wear resistance! This unique composition, combined with a high filler load will ensure **durable restorations with a long-lasting polish**.