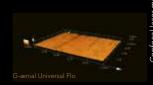

# Injectable... yet surprisingly durable

#### featuring a top-of-class 3-body wear of 3µm\*

Composite materials containing macro fillers are more likely to exhibit a higher wear, due to filler drop-out and hydrolytic degradation. This can have a negative impact on their gloss retention and durability.

G-ænial Universal Flo contains ultra-fine fillers which are individually silanated and homogeneously dipersed inside the resin matrix. Thanks to this unique GC technology, the wear resistance of the material is multiplied and its gloss is retained over time.