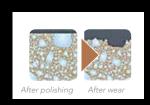

#### thanks to the latest filler technology from GC

The ultra-fine Strontium particles in G-ænial Universal Flo have been selected with a high translucency to guarantee a **high level of aesthetics**. Its high acid resistance and **radiopacity** provide durability and easy follow-up. Additionally, GC developed a proprietary silanation treatment leading to a homogeneous dispersion of fillers and a stronger adhesion between the glass particles and the resin matrix – for an exceptional strength and wear resistance! This unique composition, combined with a high filler load will ensure **durable restorations with a long-lasting polish**.

A unique filler technology: 200nm Strontium glass particles homogeneously dispersed in the matrix SEM image (x2000)\*