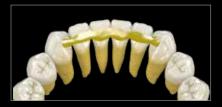

# Injectable... yet truly aesthetic

#### from the smallest Class V to the largest Class II

Another strength of G-ænial Universal Flo is that it successfully unites **perfect adaptation** with a great **stability**, which allows an easy build-up of anatomical forms.

Its unique **self-polishing ability**, together with excellent colour adaptation and gloss retention ensure invisible and durable restorations to your patients, while offering you the **easy handling** you are looking for.

The wide range of shades in three translucency levels promises unlimited possibilities to suit your most challenging cases!

in the syringe is lower than 0,1mL