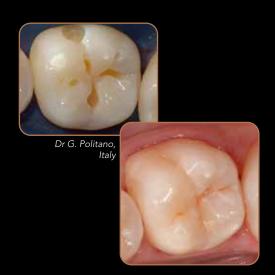

# Injectable... yet surprisingly durable

#### featuring a top-of-class 3-body wear of 3µm\*

Composite materials containing macro fillers are more likely to exhibit a higher wear, due to filler drop-out and hydrolytic degradation. This can have a negative impact on their gloss retention and durability.

G-ænial Universal Flo contains ultra-fine fillers which are individually silanated and homogeneously dipersed inside the resin matrix. Thanks to this unique GC technology, the wear resistance of the material is multiplied and its gloss is retained over time.