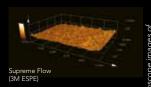

# Injectable... yet surprisingly durable

#### featuring a top-of-class 3-body wear of 3µm\*

Composite materials containing macro fillers are more likely to exhibit a higher wear, due to filler drop-out and hydrolytic degradation. This can have a negative impact on their gloss retention and durability.

G-ænial Universal Flo contains ultra-fine fillers which are individually silanated and homogeneously dipersed inside the resin matrix. Thanks to this unique GC technology, the wear resistance of the material is multiplied and its gloss is retained over time.