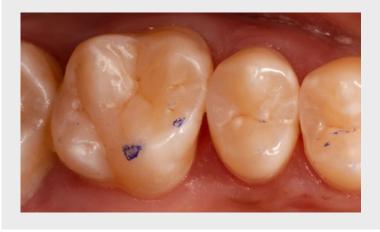

# FINAL SITUATION

**Fig. 8.** Final situations after rubber dam removal and occlusal adjustments.