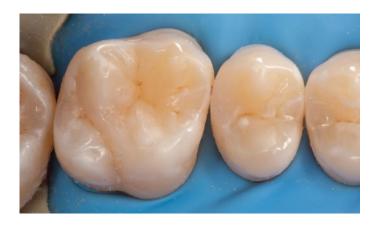

**Fig. 4.**Occlusal view of the final restorations produced with CLEARFIL MAJESTY™ ES-2 Universal.

**Fig. 5.**Mesio-occlusal view of the final restorations.
The surfaces were polished with Kuraray Noritake polishing discs.