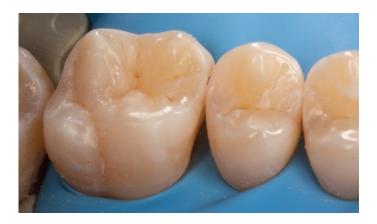

**Fig. 6.** Disto-occlusal view of the restored teeth.

**Fig. 7.** Palato-occlusal view of the final restorations.