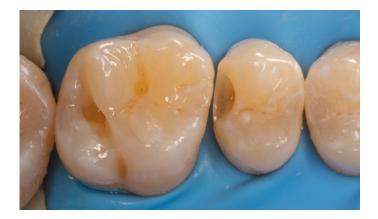

Fig. 2.

Appearance of the teeth following caries removal, selective etching of the enamel, and application of CLEARFIL™ SE BOND 2.

**Fig. 3.**Sectional matrix in place. It is used to facilitate the creation of a proper interproximal contact.