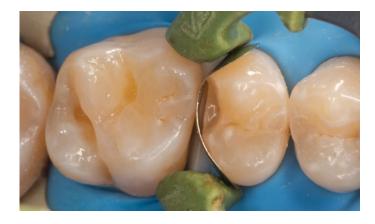

Fig. 2.

Appearance of the teeth following caries removal, selective etching of the enamel, and application of CLEARFIL™ SE BOND 2.

**Fig. 3.**Sectional matrix in place. It is used to facilitate the creation of a proper interproximal contact.