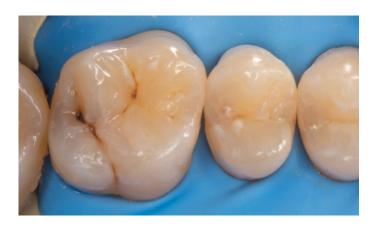

Fig. 1.
Initial situation. Caries lesions are detected on the occlusal and palatal surfaces of the first molar, and in the distal aspect of the second premolar. Rubber dam was placed for moisture control.