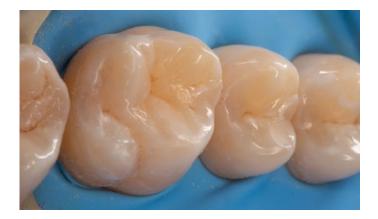

**Fig. 4.**Occlusal view of the final restorations produced with CLEARFIL MAJESTY™ ES-2 Universal.

**Fig. 5.**Mesio-occlusal view of the final restorations.
The surfaces were polished with Kuraray Noritake polishing discs.