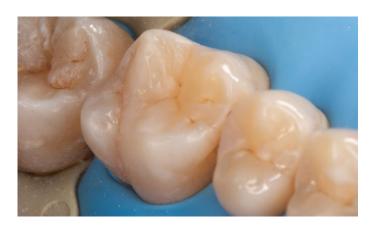

Fig. 1.
Initial situation. Caries lesions are detected on the occlusal and palatal surfaces of the first molar, and in the distal aspect of the second premolar. Rubber dam was placed for moisture control.