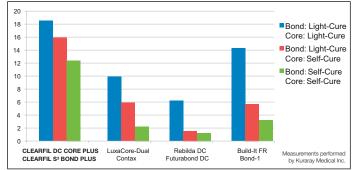

ed, and affords long-term durability. Core build-ups are faster, easier and stronger than ever when used with our one-step bonding agent: **CLEARFIL S<sup>3</sup> BOND PLUS**, also offering the added benefits of fluoride release.

**CLEARFIL DC CORE PLUS** provides the dentist with the confidence of durable, lasting restorations.





## DUAL-CURED CORE BUILD-UP MATERIAL CLEARFIL™ DC CORE PLUS

## With a Strong Core... comes the confidence of a Great Restoration.

- Excellent and Desired Physical Properties
- Superior Bond Strength with **CLEARFIL S<sup>3</sup> BOND PLUS**
- Flows with Control; No Matrix Band Needed
- Specially Designed Guide Tip for Deep Root Canals
- Long-Term Durability
- Post Cementation
- Cuts and Feels like Dentin
- Radiopaque

Tensile Bond Strength to Dentin (MPa)



#### SIMPLE APPLICATION:

Post cementation and core build-up using **CLEARFIL DC CORE PLUS** and **CLEARFIL S<sup>3</sup> BOND PLUS** 



#### **ORDERING INFORMATION:**

| ITEM#   | PRODUCT NAME                   | CONTENTS                                                                                                                                                                            |
|---------|--------------------------------|-------------------------------------------------------------------------------------------------------------------------------------------------------------------------------------|
| #2942KA | CLEARFIL DC CORE PLUS (Dentin) | <ol> <li>Automix Syringe</li> <li>A Paste (8.9 g, 4.5 ml)</li> <li>B Paste (9.0 g, 4.5 ml)</li> <li>Mixing Tips</li> <li>Guide Ti